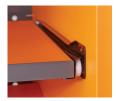

MM100 coloured mobile multi-media

cabinets

The popular MM90 projector cabinet has now been developed in a range of 7 striking colours

Designed to accommodate your multi-media projector, DVD player, amplifier, laptop, speakers and all your accessories. Rear lockable access door provides easy access to cabling and connections for your AV equipment. 4 shelves, 3 of which slide. 3 cable access points. Generous 100mm wheels (2 with brakes). Cable tidy and accessory tray inside door. Supplied ready assembled. The MM100 also features soft edged platforms to reduce the risk to decor while manoeuvring the cabinet from room to room.