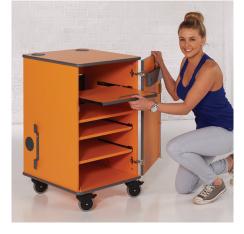

MM100 coloured mobile multi-media

cabinets

The popular MM90 projector cabinet has now been developed in a range of 7 striking colours

Designed to accommodate your multi-media projector, DVD player, amplifier, laptop, speakers and all your accessories. Rear lockable access door provides easy access to cabling and connections for your AV equipment. 4 shelves, 3 of which slide. 3 cable access points. Generous 100mm wheels (2 with brakes). Cable tidy and accessory tray inside door. Supplied ready assembled. The MM100 also features soft edged platforms to reduce the risk to decor while manoeuvring the cabinet from room to room.

Size

H 930mm W 524mm

D 570mm

Black

Matching Keys

White

Orange

3 Sliding Shelves