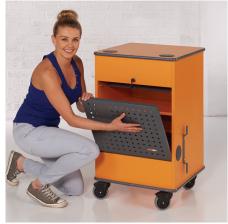

MM100 coloured mobile multi-media

cabinets

The popular MM90 projector cabinet has now been developed in a range of 7 striking colours

Designed to accommodate your multi-media projector, DVD player, amplifier, laptop, speakers and all your accessories. Rear lockable access door provides easy access to cabling and connections for your AV equipment. 4 shelves, 3 of which slide. 3 cable access points. Generous 100mm wheels (2 with brakes). Cable tidy and accessory tray inside door. Supplied ready assembled. The MM100 also features soft edged platforms to reduce the risk to decor while manoeuvring the cabinet from room to room.

Size

H 930mm W 524mm

D 570mm

Black

Matching Keys

White

Orange

3 Sliding Shelves