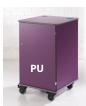

MM100 coloured mobile multi-media

cabinets

The popular MM90 projector cabinet has now been developed in a range of 7 striking colours

Designed to accommodate your multi-media projector, DVD player, amplifier, laptop, speakers and all your accessories. Rear lockable access door provides easy access to cabling and connections for your AV equipment. 4 shelves, 3 of which slide. 3 cable access points. Generous 100mm wheels (2 with brakes). Cable tidy and accessory tray inside door. Supplied ready assembled. The MM100 also features soft edged platforms to reduce the risk to decor while manoeuvring the cabinet from room to room.

Size

H 930mm W 524mm

D 570mm

Black

Matching Keys

White

Orange

3 Sliding Shelves