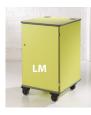

MM100 coloured mobile multi-media

cabinets

The popular MM90 projector cabinet has now been developed in a range of 7 striking colours

Designed to accommodate your multi-media projector, DVD player, amplifier, laptop, speakers and all your accessories. Rear lockable access door provides easy access to cabling and connections for your AV equipment. 4 shelves, 3 of which slide. 3 cable access points. Generous 100mm wheels (2 with brakes). Cable tidy and accessory tray inside door. Supplied ready assembled. The MM100 also features soft edged platforms to reduce the risk to decor while manoeuvring the cabinet from room to room.

Size

H 930mm W 524mm

D 570mm

Black

Matching Keys

White

Orange

3 Sliding Shelves