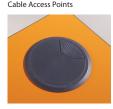

MM100 coloured mobile multi-media

cabinets

The popular MM90 projector cabinet has now been developed in a range of 7 striking colours

Designed to accommodate your multi-media projector, DVD player, amplifier, laptop, speakers and all your accessories. Rear lockable access door provides easy access to cabling and connections for your AV equipment. 4 shelves, 3 of which slide. 3 cable access points. Generous 100mm wheels (2 with brakes). Cable tidy and accessory tray inside door. Supplied ready assembled. The MM100 also features soft edged platforms to reduce the risk to decor while manoeuvring the cabinet from room to room.