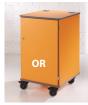

MM100 coloured mobile multi-media

cabinets

The popular MM90 projector cabinet has now been developed in a range of 7 striking colours

Designed to accommodate your multi-media projector, DVD player, amplifier, laptop, speakers and all your accessories. Rear lockable access door provides easy access to cabling and connections for your AV equipment. 4 shelves, 3 of which slide. 3 cable access points. Generous 100mm wheels (2 with brakes). Cable tidy and accessory tray inside door. Supplied ready assembled. The MM100 also features soft edged platforms to reduce the risk to decor while manoeuvring the cabinet from room to room.

Size

H 930mm W 524mm

D 570mm

Black

Matching Keys

White

Orange

3 Sliding Shelves