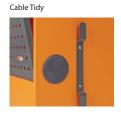

MM100 coloured mobile multi-media

cabinets

The popular MM90 projector cabinet has now been developed in a range of 7 striking colours

Designed to accommodate your multi-media projector, DVD player, amplifier, laptop, speakers and all your accessories. Rear lockable access door provides easy access to cabling and connections for your AV equipment. 4 shelves, 3 of which slide. 3 cable access points. Generous 100mm wheels (2 with brakes). Cable tidy and accessory tray inside door. Supplied ready assembled. The MM100 also features soft edged platforms to reduce the risk to decor while manoeuvring the cabinet from room to room.