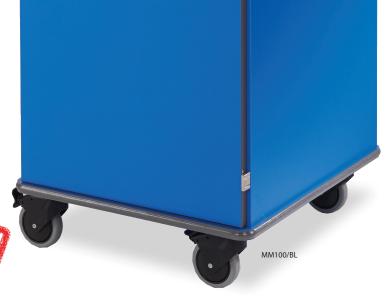

MM100 coloured mobile multi-media

cabinets

The popular MM90 projector cabinet has now been developed in a range of 7 striking colours

Designed to accommodate your multi-media projector, DVD player, amplifier, laptop, speakers and all your accessories. Rear lockable access door provides easy access to cabling and connections for your AV equipment. 4 shelves, 3 of which slide. 3 cable access points. Generous 100mm wheels (2 with brakes). Cable tidy and accessory tray inside door. Supplied ready assembled. The MM100 also features soft edged platforms to reduce the risk to decor while manoeuvring the cabinet from room to room.