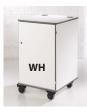

MM100 coloured mobile multi-media

cabinets

The popular MM90 projector cabinet has now been developed in a range of 7 striking colours

Designed to accommodate your multi-media projector, DVD player, amplifier, laptop, speakers and all your accessories. Rear lockable access door provides easy access to cabling and connections for your AV equipment. 4 shelves, 3 of which slide. 3 cable access points. Generous 100mm wheels (2 with brakes). Cable tidy and accessory tray inside door. Supplied ready assembled. The MM100 also features soft edged platforms to reduce the risk to decor while manoeuvring the cabinet from room to room.

Size

H 930mm W 524mm

D 570mm

Black

Matching Keys

White

Orange

3 Sliding Shelves